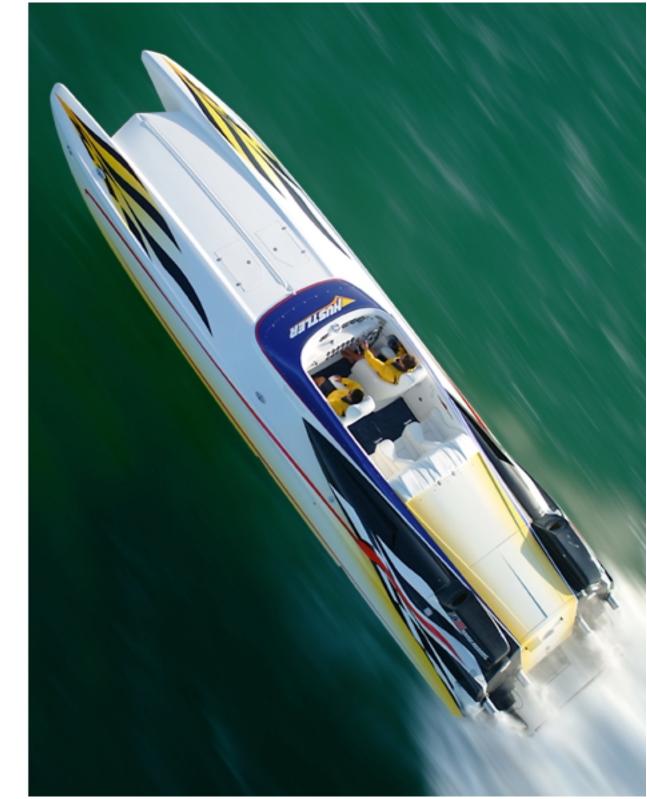

With the aid of the unique center sponson, handling is more like that of a v-bottom than a cat. Forgiving and lacking some of the nasty low speed deficiencies of traditional catamaran shapes, the 377 is a confidence inspiring hull that will allow v-bottom drivers to feel at home.

Spine tingling performance is always on tap, be it with the standard Mercury Racing or optional race bred power plants. The performance of the 377 Talon is unlike any other catamaran built today. Forget everything you thought you knew about catamarans and be one of the lucky few to drive a legend.