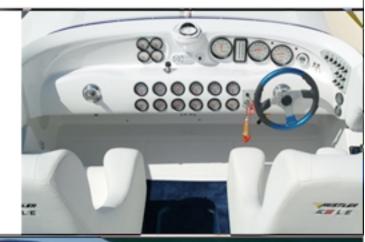

USTLE R

377

Situated between the cockpit and engine space, the cabin is a model of restraint and efficiency. Comfortable seating for four, room for a porta potti and convertible seat backs allow for a cozy getaway from the sun or an overnight stay.