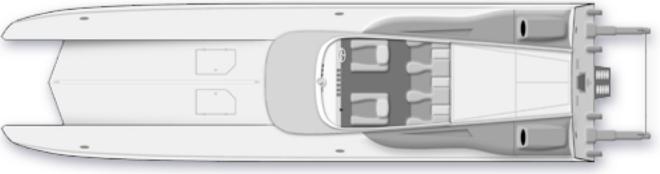

USTLE R

377

Situated between the cockpit and engine space, the cabin is a model of restraint and efficiency. Comfortable seating for four, room for a porta potti and convertible seat backs allow for a cozy getaway from the sun or an overnight stay.

## S P E C I F I C A T I O N S

GLOBAL MARINE POWER, INC.

4062-74 Grumman Blvd. - Calverton - NY 11933 - U.S.A.

Tel. (+1)-631-208-2933 - Fax: (+1)-631-208-2942

Web: www.hustlerpowerboats.com - E-mail: sales@hustlerpowerboats.com