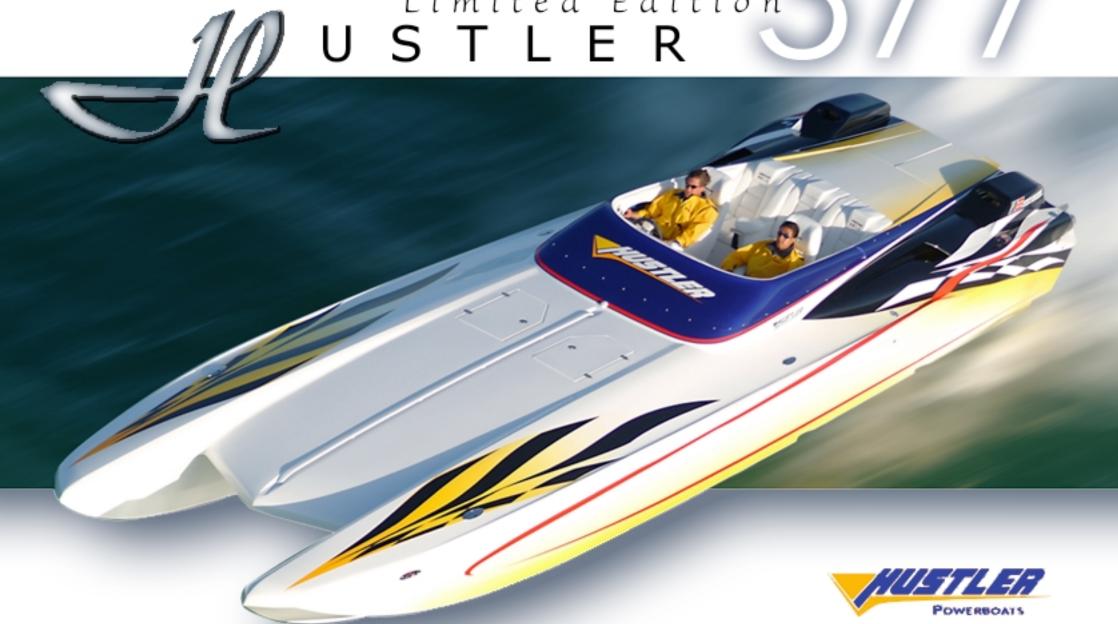

USTLE R

377

Situated between the cockpit and engine space, the cabin is a model of restraint and efficiency. Comfortable seating for four, room for a porta potti and convertible seat backs allow for a cozy getaway from the sun or an overnight stay.

With the aid of the unique center sponson, handling is more like that of a v-bottom than a cat. Forgiving and lacking some of the nasty low speed deficiencies of traditional catamaran shapes, the 377 is a confidence inspiring hull that will allow v-bottom drivers to feel at home.

Spine tingling performance is always on tap, be it with the standard Mercury Racing or optional race bred power plants. The performance of the 377 Talon is unlike any other catamaran built today. Forget everything you thought you knew about catamarans and be one of the lucky few to drive a legend.