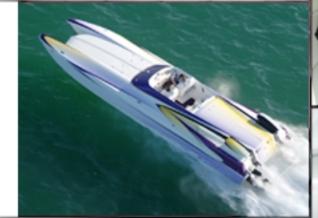

With the aid of the unique center sponson, handling is more like that of a v-bottom than a cat. Forgiving and lacking some of the nasty low speed deficiencies of traditional catamaran shapes, the 377 is a confidence inspiring hull that will allow v-bottom drivers to feel at home.

Spine tingling performance is always on tap, be it with the standard Mercury Racing or optional race bred power plants. The performance of the 377 Talon is unlike any other catamaran built today. Forget everything you thought you knew about catamarans and be one of the lucky few to drive a legend.