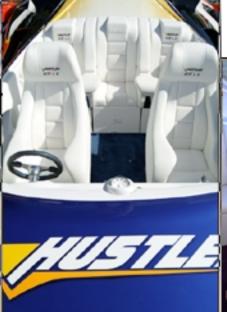

USTLE R

377

Situated between the cockpit and engine space, the cabin is a model of restraint and efficiency. Comfortable seating for four, room for a porta potti and convertible seat backs allow for a cozy getaway from the sun or an overnight stay.