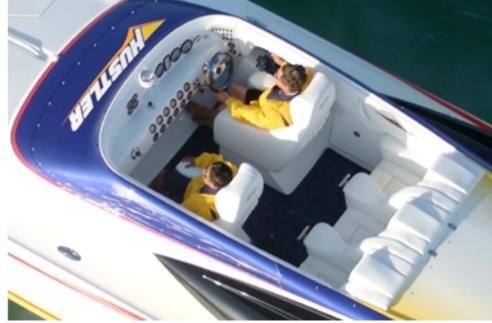

USTLE R

377

Situated between the cockpit and engine space, the cabin is a model of restraint and efficiency. Comfortable seating for four, room for a porta potti and convertible seat backs allow for a cozy getaway from the sun or an overnight stay.